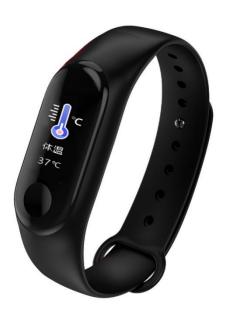

### Body temperature detection

24h body temperature curve, temperature measurement accuracy: 0.1°C, exclusive patent temperature algorithm, support of wrist and oxter test. The temperature measurement accuracy of many contact-type integration calibration-free temperature chip arrays reaches 0.1 °C (sensor: CT1711MCR))