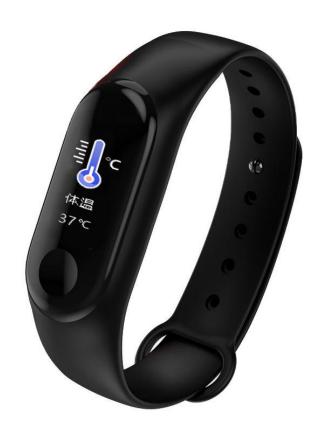

### Body temperature detection

24h body temperature curve, temperature measurement accuracy: 0.1°C, exclusive patent temperature algorithm, support of wrist and oxter test. The temperature measurement accuracy of many contact-type integration calibration-free temperature chip arrays reaches 0.1 °C (sensor: CT1711MCR))