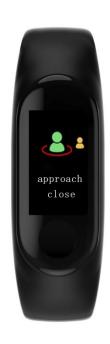

#### Social distancing

#### Operating interface

- Note: 1, when the wearer receives the bracelet warning, please take the initiative to stay away from others, the bracelet will stop warning.
  - 2, when back to the safe area, can be in the "interface" long press, can stop warning.