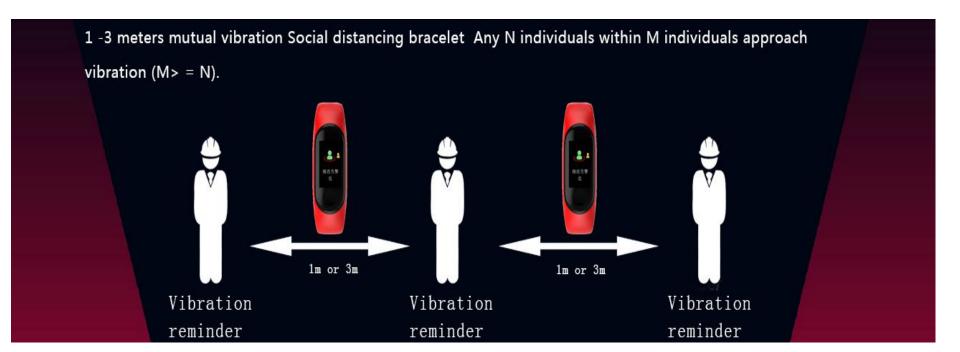

# SCIAL DISTANCE BRACELET







### Body temperature detection



24h body temperature curve, temperature measurement accuracy: 0.1°C, exclusive patent temperature algorithm, support of wrist and oxter test. The temperature measurement accuracy of many contact-type integration calibration-free temperature chip arrays reaches 0.1 °C (sensor: CT1711MCR))

#### Social distancing



#### Operating interface



- Note: 1, when the wearer receives the bracelet warning, please take the initiative to stay away from others, the bracelet will stop warning.
  - 2, when back to the safe area, can be in the "interface" long press, can stop warning.

#### Pedometer





Triaxial accelerator has high-precision step gauge and sleep detection

## **Smart charging**

USB charging method, no charging cable is required,
Charging convenient secure.