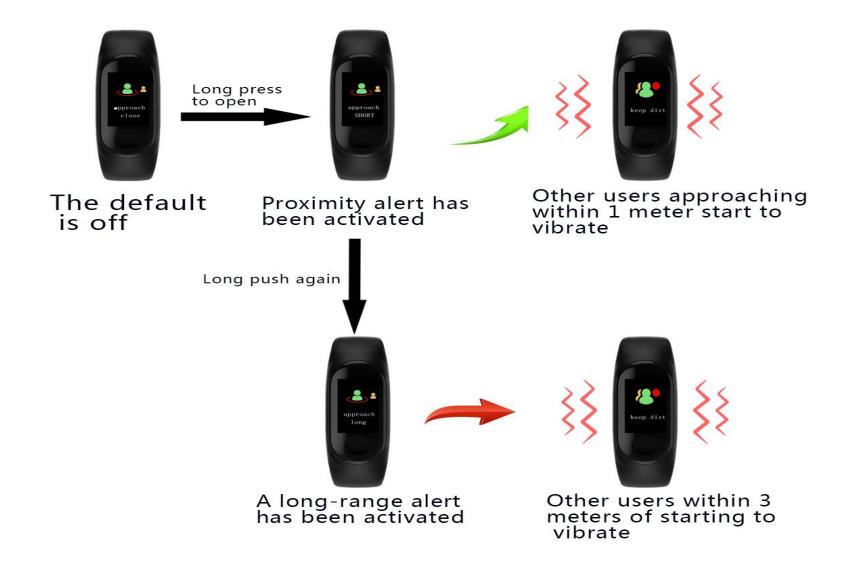

#### Operating interface

- Note: 1, when the wearer receives the bracelet warning, please take the initiative to stay away from others, the bracelet will stop warning.
  - 2, when back to the safe area, can be in the "interface" long press, can stop warning.