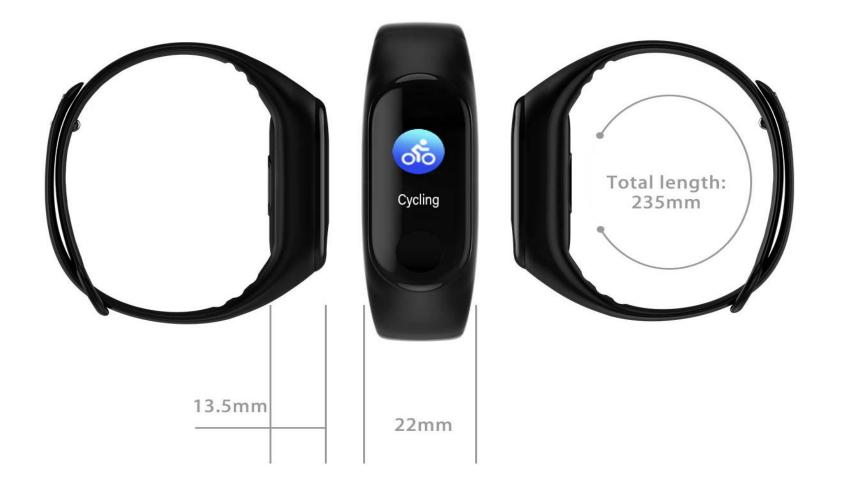

#### Operating interface

- Note: 1, when the wearer receives the bracelet warning, please take the initiative to stay away from others, the bracelet will stop warning.
  - 2, when back to the safe area, can be in the "interface" long press, can stop warning.